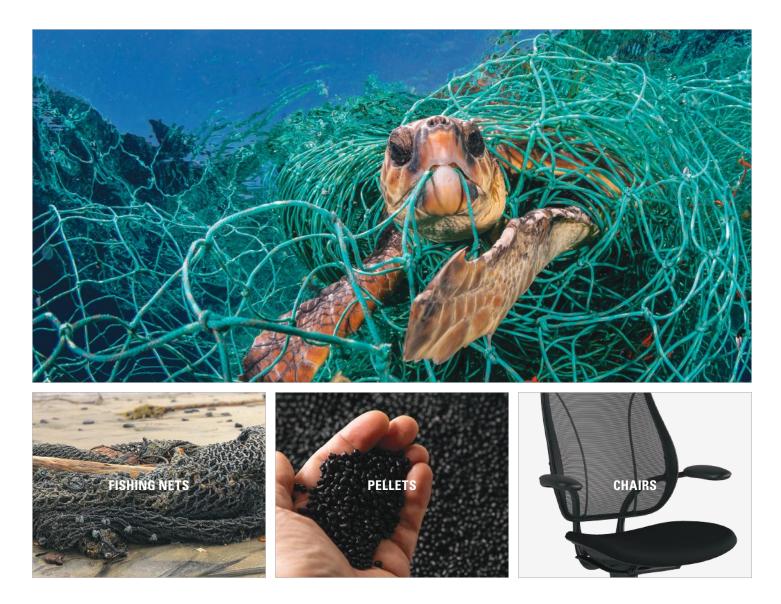

## From Ocean to Office

Discarded fishing nets are widely regarded as the most harmful type of ocean plastic as they can "ghost fish" for years, damaging delicate ecosystems and the marine animals that inhabit them. To combat this problem and build upon our commitment to creating a Net Positive impact on the Earth, Humanscale has expanded its Ocean seating line with Liberty.

Like its predecessor, the Smart Ocean, Liberty Ocean helps clean up our oceans with each chair using almost 2 pounds of reclaimed fishing net material. Adhering to our core design philosophies, Liberty Ocean features the same Form-Sensing Mesh Technology and seamless functionality as all Humanscale task chairs. The chair instantly adjusts to each unique user to provide the perfect support in every position without knobs, locks, or levers.